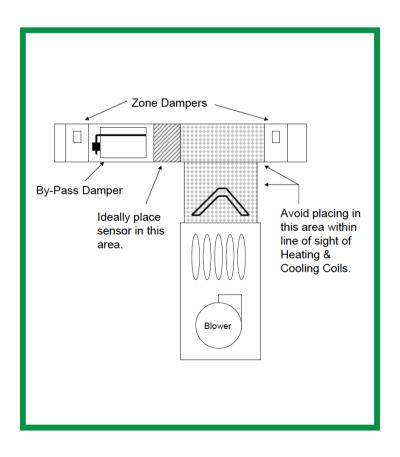

## INSTALLATION

Choose a location for the ZPS in the supply air duct downstream of the heat exchanger and cooling evaporator coil, and before the by-pass and any zone dampers. It is also recommended to not be directly in line of sight with the heat exchanger or cooling evaporator coil, if possible.

For Heat Pumps it is recommended to be located in the air handler downstream of the evaporator coil and before the strip heaters.