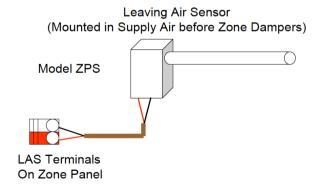

379.77    |
| 94              | 6634.08    | 169             | 1353.75    |
| 95              | 6479.24    | 170             | 1328.30    |
| 96              | 6328.48    | 171             | 1303.39    |
| 97              | 6181.68    | 172             | 1279.01    |
| 98              | 6038.73    | 173             | 1255.16    |
| 99              | 5899.51    | 174             | 1231.81    |
| 100             | 5763.92    | 175             | 1208.96    |
| 101             | 5831.84    | 176             | 1186.59    |
| 102             | 5503.19    | 177             | 1164.69    |
| 103             | 5377.86    | 178             | 1143.25    |
| 104             | 5255.76    | 179             | 1122.27    |
| 105             | 5136.79    | 180             | 1101.72    |

## **ZPS** Wiring